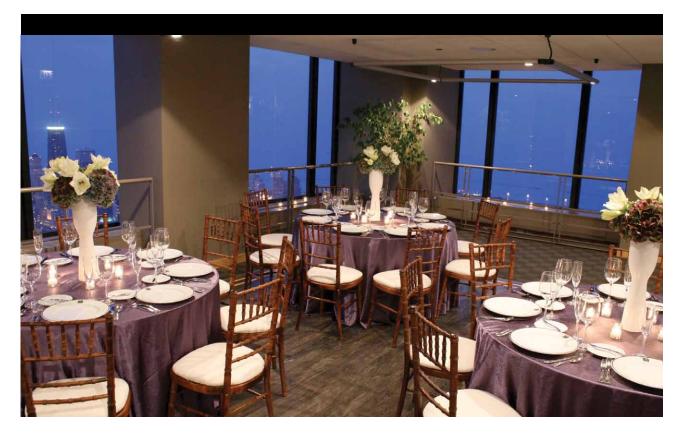

## an unparalleled view

From Corporate Meetings to Charity Balls, choose the venue that defines "unforgettable". When your occasion calls for an unparalleled 360 degree wrap around skyline view, choose to host your event atop Willis Tower. (formerly Sears Tower)

### Skydeck Chicago 99th Floor Plan

Our flexible 99th floor space seats 50 to 300 guests or up to 400 for receptions. Complete with dance floor and panoramic views of the lakefront and surrounding 4 states, we provide the dramatic backdrop for your event.