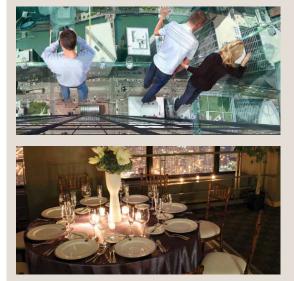

The tallest building in the Western Hemisphere, and a world famous architectural icon, Willis Tower stands 1,450 feet tall and 110 stories, in the heart of downtown Chicago.

Optional VIP access to the LEDGE for your guests assures an unforgettable experience.

### Skydeck Chicago 99th Floor Plan

Our flexible 99th floor space seats 50 to 300 guests or up to 400 for receptions. Complete with dance floor and panoramic views of the lakefront and surrounding 4 states, we provide the dramatic backdrop for your event.