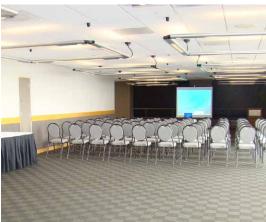

### Skydeck Chicago 99th Floor Plan

Our flexible 99th floor space seats 50 to 300 guests or up to 400 for receptions. Complete with dance floor and panoramic views of the lakefront and surrounding 4 states, we provide the dramatic backdrop for your event.