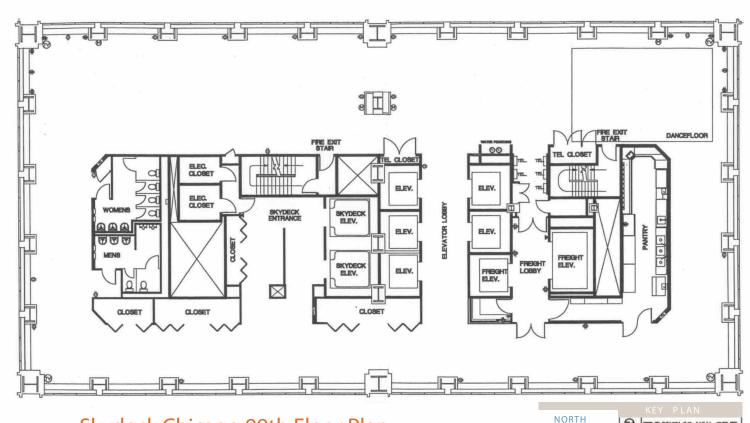

### Skydeck Chicago 99th Floor Plan

Our flexible 99th floor space seats 50 to 300 guests or up to 400 for receptions. Complete with dance floor and panoramic views of the lakefront and surrounding 4 states, we provide the dramatic backdrop for your event.

#### FACILITIES INCLUDE:

- Dance Floor
- Optional VIP access to the SKYDECK and LEDGE
- Optional photo packages with souvenier photos
- Close discounted garage parking
- Loading dock
- Freight elevator
- Basic electrical
- Caterer's kitchen