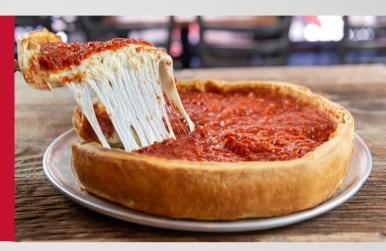

# WITH Giordanos AT SKYDECK CHICAGO

**DINNER FOR 2: INCLUDES (1) 12" STUFFED PIZZA** 

**DINNER FOR 3: INCLUDES (1) 12" STUFFED PIZZA** 

**DINNER FOR 4: INCLUDES (1) 14" STUFFED PIZZA** 

**DINNER FOR 5: INCLUDES (2) 12" STUFFED PIZZAS** 

DINNER FOR 6: INCLUDES (1) 14" + (1) 10" STUFFED PIZZA

DINNER FOR 7: INCLUDES (1) 14" + (1) 12" STUFFED PIZZA

**DINNER FOR 8: INCLUDES (2) 14" STUFFED PIZZAS** 

All dinners include a salad, soft drinks, and dessert. Ask your Skydeck Representative for pricing on parties of 8 or more.

## Pizza Ingredients (up to 6 per pizza):

All-Beef Meatballs, Anchovies, Artichokes, Bacon, BBQ Chicken, Black Olives, Canadian Bacon, Fresh Garlic, Giardiniera, Green Peppers, Ground Beef, Jalapeno Peppers, Mushroom, Onions, Pepperoni, Pesto Chicken, Pineapple, Salami, Sausage, Tomatoes